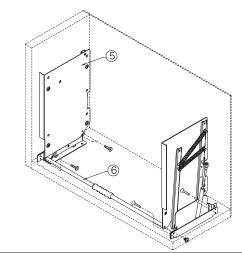

**2.** Mount the side frames to the bottom brackets. Attach pull rod to side frames. Proceed to Step 3.

1. Mount the side frames to the walls of the cabinet. Attach pull rod to side frames. Proceed to Step 3.