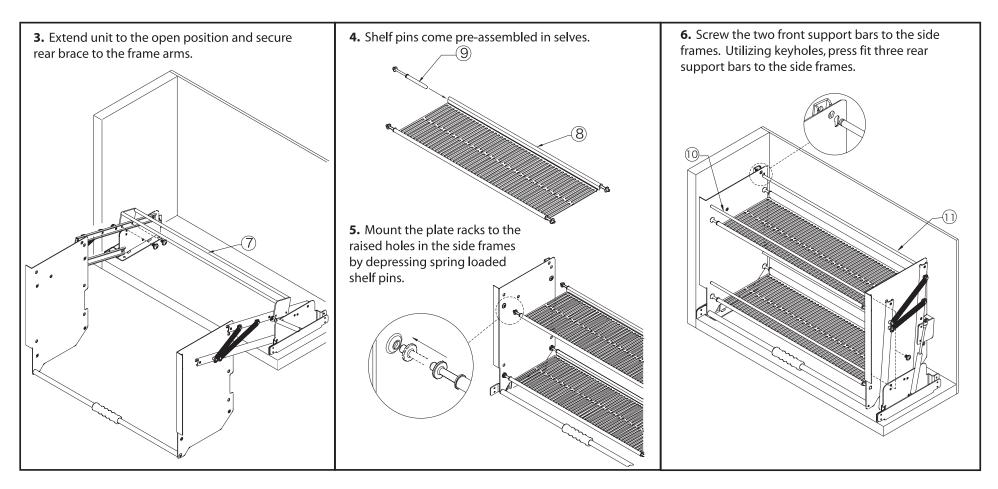

**2.** Mount the side frames to the bottom brackets. Attach pull rod to side frames. Proceed to Step 3.

1. Mount the side frames to the walls of the cabinet. Attach pull rod to side frames. Proceed to Step 3.