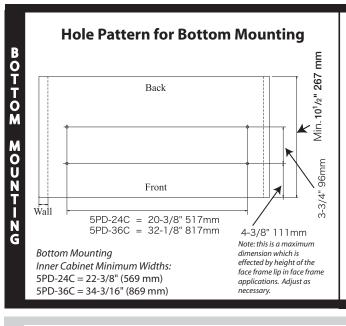

## Pull Down Shelving System Installation Instructions

Part # 5PD-24C, 5PD-36C

**1.** Mount the bottom mount brackets to the cabinet floor ensuring that bolts with washers are coming up through bottom of cabinet.