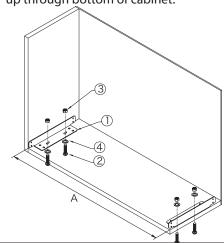

## Pull Down Shelving System Installation Instructions

Part # 5PD-24C, 5PD-36C

**1.** Mount the bottom mount brackets to the cabinet floor ensuring that bolts with washers are coming up through bottom of cabinet.