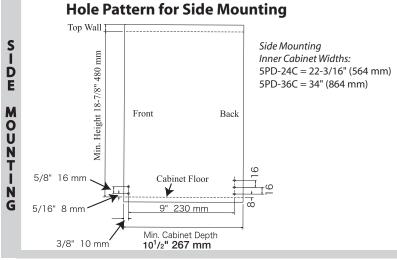

**2.** Mount the side frames to the bottom brackets. Attach pull rod to side frames. Proceed to Step 3.

1. Mount the side frames to the walls of the cabinet. Attach pull rod to side frames. Proceed to Step 3.